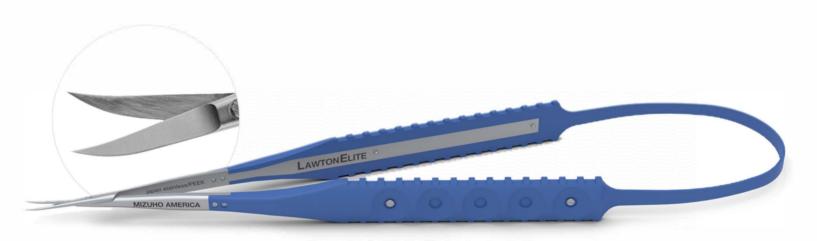

LawtonElite

REPOSABLE Microscissors

Designed in collaboration with

## **REPOSABLE Microscissors**

- Always sharp for the life of the product
- Best combination of performance & value
- Ultra-thin blades for superior cutting
- Use as a curved dissector in closed position
- Ergonomically balanced handle with great tactile feel

## **Ordering Information**

| Product # |           | Description                                                  |
|-----------|-----------|--------------------------------------------------------------|
|           | 10214MA   | LawtonElite Scissors, Straight Reposable, 50mm WL (Box of 3) |
|           | 10214MA-1 | LawtonElite Scissors, Straight Reposable, 50mm WL            |
|           | 07-821-00 | Small Instrument Tray                                        |