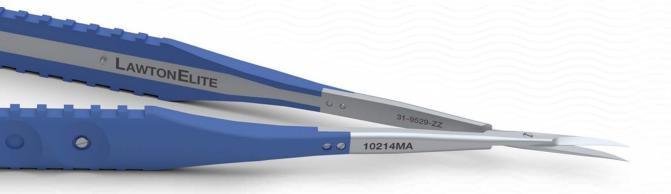

## **REPOSABLE Microscissors**

- Always sharp for the life of the product
- Best combination of performance & value
- Ultra-thin blades for superior cutting
- Use as a curved dissector in closed position
- Ergonomically balanced handle with great tactile feel

## **Ordering Information**

| Product # |           | Description                                                  |
|-----------|-----------|--------------------------------------------------------------|
|           | 10214MA   | LawtonElite Scissors, Straight Reposable, 50mm WL (Box of 3) |
|           | 10214MA-1 | LawtonElite Scissors, Straight Reposable, 50mm WL            |
|           | 07-821-00 | Small Instrument Tray                                        |